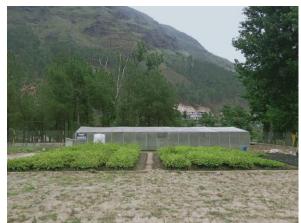

## Nursery Information Kullu Range

| Name of Nursery:                                                                                                                                                                                                                                                        | Circle level Nry. Mohal                                                 |                                                                                                                   |  |  |
|-------------------------------------------------------------------------------------------------------------------------------------------------------------------------------------------------------------------------------------------------------------------------|-------------------------------------------------------------------------|-------------------------------------------------------------------------------------------------------------------|--|--|
| Year of establishment:                                                                                                                                                                                                                                                  | 2018-19                                                                 |                                                                                                                   |  |  |
| Circle Level/Range Level<br>Nursery                                                                                                                                                                                                                                     | Circle level                                                            |                                                                                                                   |  |  |
| Location:                                                                                                                                                                                                                                                               | <b>Latitude:</b> 31°55'05.78" <b>N Longitude:</b> 77°07'26.35" <b>E</b> |                                                                                                                   |  |  |
| Location                                                                                                                                                                                                                                                                | Altitude: 1128 m amsl Aspect:- All (sky facing)                         |                                                                                                                   |  |  |
| Road connectivity                                                                                                                                                                                                                                                       | Yes                                                                     |                                                                                                                   |  |  |
| Name of Forest Division:                                                                                                                                                                                                                                                | Kullu                                                                   |                                                                                                                   |  |  |
| Name of Forest Range:                                                                                                                                                                                                                                                   | Kullu                                                                   |                                                                                                                   |  |  |
| District                                                                                                                                                                                                                                                                | Kullu                                                                   |                                                                                                                   |  |  |
| <b>About The Nursery:</b> This Nursery is situated near District - head quarter of Kullu District. The site for the nry is very good. Gross area of nry. is 2.00 hac. and potential area is 1 hac. The Nry. has been developed under JICA Project with modern facility. |                                                                         |                                                                                                                   |  |  |
| Total Area (in Hectare)                                                                                                                                                                                                                                                 |                                                                         | 2.00                                                                                                              |  |  |
| Production Area                                                                                                                                                                                                                                                         |                                                                         | 1.00                                                                                                              |  |  |
| Facilities Land Area                                                                                                                                                                                                                                                    |                                                                         | -                                                                                                                 |  |  |
| Newly Created/Upgraded                                                                                                                                                                                                                                                  |                                                                         | Newly Created                                                                                                     |  |  |
| Area Before JICA Project Intervention                                                                                                                                                                                                                                   |                                                                         | -                                                                                                                 |  |  |
| Area Extended after JICA Project<br>Intervention                                                                                                                                                                                                                        |                                                                         | -                                                                                                                 |  |  |
| Activities Carried out/being carried in the nursery under JICA Project                                                                                                                                                                                                  |                                                                         | Many activities carried out such as Mali hut,<br>Water pump, Poly house, Vermi compost pit,<br>weeds compost pit. |  |  |
| Production Capacity                                                                                                                                                                                                                                                     |                                                                         | Plants/ seedlings                                                                                                 |  |  |
| Different Facilities created in the Nursery Under JICA Project (Area/capacity) to be mentioned                                                                                                                                                                          |                                                                         |                                                                                                                   |  |  |
| 1. Fence / Type (barbed wire fencing with RCC pillars), Bio fence, solar fence, others                                                                                                                                                                                  |                                                                         | Mesh wire fencing with angle iron fencepost                                                                       |  |  |
| 2. Office cum Mali hut                                                                                                                                                                                                                                                  |                                                                         | Yes                                                                                                               |  |  |
| 3. Weed Compost Pit                                                                                                                                                                                                                                                     |                                                                         | Yes                                                                                                               |  |  |
| 4. Vermicompost Pit                                                                                                                                                                                                                                                     |                                                                         | Yes                                                                                                               |  |  |