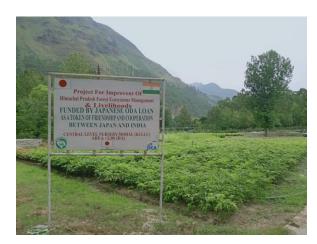

## Nursery Information Kullu Range

| Name of Nursery:                                                                                                                                                                                                                                                        | Circle level Nry. Mohal                                                 |                                                                                                                   |  |  |
|-------------------------------------------------------------------------------------------------------------------------------------------------------------------------------------------------------------------------------------------------------------------------|-------------------------------------------------------------------------|-------------------------------------------------------------------------------------------------------------------|--|--|
| Year of establishment:                                                                                                                                                                                                                                                  | 2018-19                                                                 |                                                                                                                   |  |  |
| Circle Level/Range Level<br>Nursery                                                                                                                                                                                                                                     | Circle level                                                            |                                                                                                                   |  |  |
| Location:                                                                                                                                                                                                                                                               | <b>Latitude:</b> 31°55'05.78" <b>N Longitude:</b> 77°07'26.35" <b>E</b> |                                                                                                                   |  |  |
| Location                                                                                                                                                                                                                                                                | Altitude: 1128 m amsl Aspect:- All (sky facing)                         |                                                                                                                   |  |  |
| Road connectivity                                                                                                                                                                                                                                                       | Yes                                                                     |                                                                                                                   |  |  |
| Name of Forest Division:                                                                                                                                                                                                                                                | Kullu                                                                   |                                                                                                                   |  |  |
| Name of Forest Range:                                                                                                                                                                                                                                                   | Kullu                                                                   |                                                                                                                   |  |  |
| District                                                                                                                                                                                                                                                                | Kullu                                                                   |                                                                                                                   |  |  |
| <b>About The Nursery:</b> This Nursery is situated near District - head quarter of Kullu District. The site for the nry is very good. Gross area of nry. is 2.00 hac. and potential area is 1 hac. The Nry. has been developed under JICA Project with modern facility. |                                                                         |                                                                                                                   |  |  |
| Total Area (in Hectare)                                                                                                                                                                                                                                                 |                                                                         | 2.00                                                                                                              |  |  |
| Production Area                                                                                                                                                                                                                                                         |                                                                         | 1.00                                                                                                              |  |  |
| Facilities Land Area                                                                                                                                                                                                                                                    |                                                                         | -                                                                                                                 |  |  |
| Newly Created/Upgraded                                                                                                                                                                                                                                                  |                                                                         | Newly Created                                                                                                     |  |  |
| Area Before JICA Project Intervention                                                                                                                                                                                                                                   |                                                                         | -                                                                                                                 |  |  |
| Area Extended after JICA Project<br>Intervention                                                                                                                                                                                                                        |                                                                         | -                                                                                                                 |  |  |
| Activities Carried out/being carried in the nursery under JICA Project                                                                                                                                                                                                  |                                                                         | Many activities carried out such as Mali hut,<br>Water pump, Poly house, Vermi compost pit,<br>weeds compost pit. |  |  |
| Production Capacity                                                                                                                                                                                                                                                     |                                                                         | Plants/ seedlings                                                                                                 |  |  |
| Different Facilities created in the Nursery Under JICA Project (Area/capacity) to be mentioned                                                                                                                                                                          |                                                                         |                                                                                                                   |  |  |
| 1. Fence / Type (barbed wire fencing with RCC pillars), Bio fence, solar fence, others                                                                                                                                                                                  |                                                                         | Mesh wire fencing with angle iron fencepost                                                                       |  |  |
| 2. Office cum Mali hut                                                                                                                                                                                                                                                  |                                                                         | Yes                                                                                                               |  |  |
| 3. Weed Compost Pit                                                                                                                                                                                                                                                     |                                                                         | Yes                                                                                                               |  |  |
| 4. Vermicompost Pit                                                                                                                                                                                                                                                     |                                                                         | Yes                                                                                                               |  |  |