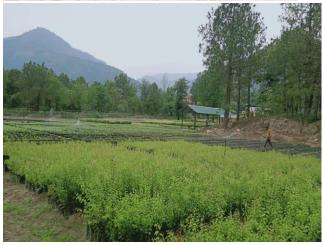

## Nursery Information Kullu Range

| Name of Nursery:                                                                                                                                                                                                                                                        | Circle level Nry. Mohal                                                 |                                                                                                                   |  |  |
|-------------------------------------------------------------------------------------------------------------------------------------------------------------------------------------------------------------------------------------------------------------------------|-------------------------------------------------------------------------|-------------------------------------------------------------------------------------------------------------------|--|--|
| Year of establishment:                                                                                                                                                                                                                                                  | 2018-19                                                                 |                                                                                                                   |  |  |
| Circle Level/Range Level<br>Nursery                                                                                                                                                                                                                                     | Circle level                                                            |                                                                                                                   |  |  |
| Location:                                                                                                                                                                                                                                                               | <b>Latitude:</b> 31°55'05.78" <b>N Longitude:</b> 77°07'26.35" <b>E</b> |                                                                                                                   |  |  |
| Location                                                                                                                                                                                                                                                                | Altitude: 1128 m amsl Aspect:- All (sky facing)                         |                                                                                                                   |  |  |
| Road connectivity                                                                                                                                                                                                                                                       | Yes                                                                     |                                                                                                                   |  |  |
| Name of Forest Division:                                                                                                                                                                                                                                                | Kullu                                                                   |                                                                                                                   |  |  |
| Name of Forest Range:                                                                                                                                                                                                                                                   | Kullu                                                                   |                                                                                                                   |  |  |
| District                                                                                                                                                                                                                                                                | Kullu                                                                   |                                                                                                                   |  |  |
| <b>About The Nursery:</b> This Nursery is situated near District - head quarter of Kullu District. The site for the nry is very good. Gross area of nry. is 2.00 hac. and potential area is 1 hac. The Nry. has been developed under JICA Project with modern facility. |                                                                         |                                                                                                                   |  |  |
| Total Area (in Hectare)                                                                                                                                                                                                                                                 |                                                                         | 2.00                                                                                                              |  |  |
| Production Area                                                                                                                                                                                                                                                         |                                                                         | 1.00                                                                                                              |  |  |
| Facilities Land Area                                                                                                                                                                                                                                                    |                                                                         | -                                                                                                                 |  |  |
| Newly Created/Upgraded                                                                                                                                                                                                                                                  |                                                                         | Newly Created                                                                                                     |  |  |
| Area Before JICA Project Intervention                                                                                                                                                                                                                                   |                                                                         | -                                                                                                                 |  |  |
| Area Extended after JICA Project<br>Intervention                                                                                                                                                                                                                        |                                                                         | -                                                                                                                 |  |  |
| Activities Carried out/being carried in the nursery under JICA Project                                                                                                                                                                                                  |                                                                         | Many activities carried out such as Mali hut,<br>Water pump, Poly house, Vermi compost pit,<br>weeds compost pit. |  |  |
| Production Capacity                                                                                                                                                                                                                                                     |                                                                         | Plants/ seedlings                                                                                                 |  |  |
| Different Facilities created in the Nursery Under JICA Project (Area/capacity) to be mentioned                                                                                                                                                                          |                                                                         |                                                                                                                   |  |  |
| 1. Fence / Type (barbed wire fencing with RCC pillars), Bio fence, solar fence, others                                                                                                                                                                                  |                                                                         | Mesh wire fencing with angle iron fencepost                                                                       |  |  |
| 2. Office cum Mali hut                                                                                                                                                                                                                                                  |                                                                         | Yes                                                                                                               |  |  |
| 3. Weed Compost Pit                                                                                                                                                                                                                                                     |                                                                         | Yes                                                                                                               |  |  |
| 4. Vermicompost Pit                                                                                                                                                                                                                                                     |                                                                         | Yes                                                                                                               |  |  |