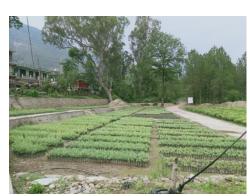

## Nursery Information Kullu Range

| Name of Nursery:                                                                                                                                                                                                                                                        | Circle level Nry. Mohal                                                 |                                                                                                                   |  |  |
|-------------------------------------------------------------------------------------------------------------------------------------------------------------------------------------------------------------------------------------------------------------------------|-------------------------------------------------------------------------|-------------------------------------------------------------------------------------------------------------------|--|--|
| Year of establishment:                                                                                                                                                                                                                                                  | 2018-19                                                                 |                                                                                                                   |  |  |
| Circle Level/Range Level<br>Nursery                                                                                                                                                                                                                                     | Circle level                                                            |                                                                                                                   |  |  |
| Location:                                                                                                                                                                                                                                                               | <b>Latitude:</b> 31°55'05.78" <b>N Longitude:</b> 77°07'26.35" <b>E</b> |                                                                                                                   |  |  |
| Location                                                                                                                                                                                                                                                                | Altitude: 1128 m amsl Aspect:- All (sky facing)                         |                                                                                                                   |  |  |
| Road connectivity                                                                                                                                                                                                                                                       | Yes                                                                     |                                                                                                                   |  |  |
| Name of Forest Division:                                                                                                                                                                                                                                                | Kullu                                                                   |                                                                                                                   |  |  |
| Name of Forest Range:                                                                                                                                                                                                                                                   | Kullu                                                                   |                                                                                                                   |  |  |
| District                                                                                                                                                                                                                                                                | Kullu                                                                   |                                                                                                                   |  |  |
| <b>About The Nursery:</b> This Nursery is situated near District - head quarter of Kullu District. The site for the nry is very good. Gross area of nry. is 2.00 hac. and potential area is 1 hac. The Nry. has been developed under JICA Project with modern facility. |                                                                         |                                                                                                                   |  |  |
| Total Area (in Hectare)                                                                                                                                                                                                                                                 |                                                                         | 2.00                                                                                                              |  |  |
| Production Area                                                                                                                                                                                                                                                         |                                                                         | 1.00                                                                                                              |  |  |
| Facilities Land Area                                                                                                                                                                                                                                                    |                                                                         | -                                                                                                                 |  |  |
| Newly Created/Upgraded                                                                                                                                                                                                                                                  |                                                                         | Newly Created                                                                                                     |  |  |
| Area Before JICA Project Intervention                                                                                                                                                                                                                                   |                                                                         | -                                                                                                                 |  |  |
| Area Extended after JICA Project<br>Intervention                                                                                                                                                                                                                        |                                                                         | -                                                                                                                 |  |  |
| Activities Carried out/being carried in the nursery under JICA Project                                                                                                                                                                                                  |                                                                         | Many activities carried out such as Mali hut,<br>Water pump, Poly house, Vermi compost pit,<br>weeds compost pit. |  |  |
| Production Capacity                                                                                                                                                                                                                                                     |                                                                         | Plants/ seedlings                                                                                                 |  |  |
| Different Facilities created in the Nursery Under JICA Project (Area/capacity) to be mentioned                                                                                                                                                                          |                                                                         |                                                                                                                   |  |  |
| 1. Fence / Type (barbed wire fencing with RCC pillars), Bio fence, solar fence, others                                                                                                                                                                                  |                                                                         | Mesh wire fencing with angle iron fencepost                                                                       |  |  |
| 2. Office cum Mali hut                                                                                                                                                                                                                                                  |                                                                         | Yes                                                                                                               |  |  |
| 3. Weed Compost Pit                                                                                                                                                                                                                                                     |                                                                         | Yes                                                                                                               |  |  |
| 4. Vermicompost Pit                                                                                                                                                                                                                                                     |                                                                         | Yes                                                                                                               |  |  |