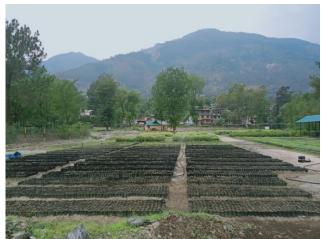

## Nursery Information Kullu Range

| Name of Nursery:                                                                                                                                                                                                                                                        | Circle level Nry. Mohal                                                 |                                                                                                                   |  |  |
|-------------------------------------------------------------------------------------------------------------------------------------------------------------------------------------------------------------------------------------------------------------------------|-------------------------------------------------------------------------|-------------------------------------------------------------------------------------------------------------------|--|--|
| Year of establishment:                                                                                                                                                                                                                                                  | 2018-19                                                                 |                                                                                                                   |  |  |
| Circle Level/Range Level<br>Nursery                                                                                                                                                                                                                                     | Circle level                                                            |                                                                                                                   |  |  |
| Location:                                                                                                                                                                                                                                                               | <b>Latitude:</b> 31°55'05.78" <b>N Longitude:</b> 77°07'26.35" <b>E</b> |                                                                                                                   |  |  |
| Location                                                                                                                                                                                                                                                                | Altitude: 1128 m amsl Aspect:- All (sky facing)                         |                                                                                                                   |  |  |
| Road connectivity                                                                                                                                                                                                                                                       | Yes                                                                     |                                                                                                                   |  |  |
| Name of Forest Division:                                                                                                                                                                                                                                                | Kullu                                                                   |                                                                                                                   |  |  |
| Name of Forest Range:                                                                                                                                                                                                                                                   | Kullu                                                                   |                                                                                                                   |  |  |
| District                                                                                                                                                                                                                                                                | Kullu                                                                   |                                                                                                                   |  |  |
| <b>About The Nursery:</b> This Nursery is situated near District - head quarter of Kullu District. The site for the nry is very good. Gross area of nry. is 2.00 hac. and potential area is 1 hac. The Nry. has been developed under JICA Project with modern facility. |                                                                         |                                                                                                                   |  |  |
| Total Area (in Hectare)                                                                                                                                                                                                                                                 |                                                                         | 2.00                                                                                                              |  |  |
| Production Area                                                                                                                                                                                                                                                         |                                                                         | 1.00                                                                                                              |  |  |
| Facilities Land Area                                                                                                                                                                                                                                                    |                                                                         | -                                                                                                                 |  |  |
| Newly Created/Upgraded                                                                                                                                                                                                                                                  |                                                                         | Newly Created                                                                                                     |  |  |
| Area Before JICA Project Intervention                                                                                                                                                                                                                                   |                                                                         | -                                                                                                                 |  |  |
| Area Extended after JICA Project<br>Intervention                                                                                                                                                                                                                        |                                                                         | -                                                                                                                 |  |  |
| Activities Carried out/being carried in the nursery under JICA Project                                                                                                                                                                                                  |                                                                         | Many activities carried out such as Mali hut,<br>Water pump, Poly house, Vermi compost pit,<br>weeds compost pit. |  |  |
| Production Capacity                                                                                                                                                                                                                                                     |                                                                         | Plants/ seedlings                                                                                                 |  |  |
| Different Facilities created in the Nursery Under JICA Project (Area/capacity) to be mentioned                                                                                                                                                                          |                                                                         |                                                                                                                   |  |  |
| 1. Fence / Type (barbed wire fencing with RCC pillars), Bio fence, solar fence, others                                                                                                                                                                                  |                                                                         | Mesh wire fencing with angle iron fencepost                                                                       |  |  |
| 2. Office cum Mali hut                                                                                                                                                                                                                                                  |                                                                         | Yes                                                                                                               |  |  |
| 3. Weed Compost Pit                                                                                                                                                                                                                                                     |                                                                         | Yes                                                                                                               |  |  |
| 4. Vermicompost Pit                                                                                                                                                                                                                                                     |                                                                         | Yes                                                                                                               |  |  |