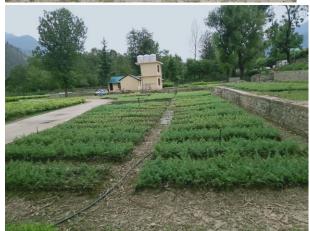

## Nursery Information Kullu Range

| Name of Nursery:                                                                                                                                                                                                                                                        | Circle level Nry. Mohal                                                 |                                                                                                                   |  |  |
|-------------------------------------------------------------------------------------------------------------------------------------------------------------------------------------------------------------------------------------------------------------------------|-------------------------------------------------------------------------|-------------------------------------------------------------------------------------------------------------------|--|--|
| Year of establishment:                                                                                                                                                                                                                                                  | 2018-19                                                                 |                                                                                                                   |  |  |
| Circle Level/Range Level<br>Nursery                                                                                                                                                                                                                                     | Circle level                                                            |                                                                                                                   |  |  |
| Location:                                                                                                                                                                                                                                                               | <b>Latitude:</b> 31°55'05.78" <b>N Longitude:</b> 77°07'26.35" <b>E</b> |                                                                                                                   |  |  |
| Location                                                                                                                                                                                                                                                                | Altitude: 1128 m amsl Aspect:- All (sky facing)                         |                                                                                                                   |  |  |
| Road connectivity                                                                                                                                                                                                                                                       | Yes                                                                     |                                                                                                                   |  |  |
| Name of Forest Division:                                                                                                                                                                                                                                                | Kullu                                                                   |                                                                                                                   |  |  |
| Name of Forest Range:                                                                                                                                                                                                                                                   | Kullu                                                                   |                                                                                                                   |  |  |
| District                                                                                                                                                                                                                                                                | Kullu                                                                   |                                                                                                                   |  |  |
| <b>About The Nursery:</b> This Nursery is situated near District - head quarter of Kullu District. The site for the nry is very good. Gross area of nry. is 2.00 hac. and potential area is 1 hac. The Nry. has been developed under JICA Project with modern facility. |                                                                         |                                                                                                                   |  |  |
| Total Area (in Hectare)                                                                                                                                                                                                                                                 |                                                                         | 2.00                                                                                                              |  |  |
| Production Area                                                                                                                                                                                                                                                         |                                                                         | 1.00                                                                                                              |  |  |
| Facilities Land Area                                                                                                                                                                                                                                                    |                                                                         | -                                                                                                                 |  |  |
| Newly Created/Upgraded                                                                                                                                                                                                                                                  |                                                                         | Newly Created                                                                                                     |  |  |
| Area Before JICA Project Intervention                                                                                                                                                                                                                                   |                                                                         | -                                                                                                                 |  |  |
| Area Extended after JICA Project<br>Intervention                                                                                                                                                                                                                        |                                                                         | -                                                                                                                 |  |  |
| Activities Carried out/being carried in the nursery under JICA Project                                                                                                                                                                                                  |                                                                         | Many activities carried out such as Mali hut,<br>Water pump, Poly house, Vermi compost pit,<br>weeds compost pit. |  |  |
| Production Capacity                                                                                                                                                                                                                                                     |                                                                         | Plants/ seedlings                                                                                                 |  |  |
| Different Facilities created in the Nursery Under JICA Project (Area/capacity) to be mentioned                                                                                                                                                                          |                                                                         |                                                                                                                   |  |  |
| 1. Fence / Type (barbed wire fencing with RCC pillars), Bio fence, solar fence, others                                                                                                                                                                                  |                                                                         | Mesh wire fencing with angle iron fencepost                                                                       |  |  |
| 2. Office cum Mali hut                                                                                                                                                                                                                                                  |                                                                         | Yes                                                                                                               |  |  |
| 3. Weed Compost Pit                                                                                                                                                                                                                                                     |                                                                         | Yes                                                                                                               |  |  |
| 4. Vermicompost Pit                                                                                                                                                                                                                                                     |                                                                         | Yes                                                                                                               |  |  |