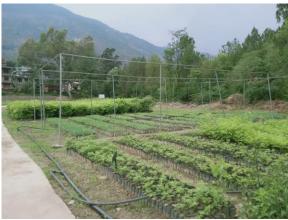

## Nursery Information Kullu Range

| Name of Nursery:                                                                                                                                                                                                                                                        | Circle level Nry. Mohal                                                 |                                                                                                                   |  |  |
|-------------------------------------------------------------------------------------------------------------------------------------------------------------------------------------------------------------------------------------------------------------------------|-------------------------------------------------------------------------|-------------------------------------------------------------------------------------------------------------------|--|--|
| Year of establishment:                                                                                                                                                                                                                                                  | 2018-19                                                                 |                                                                                                                   |  |  |
| Circle Level/Range Level<br>Nursery                                                                                                                                                                                                                                     | Circle level                                                            |                                                                                                                   |  |  |
| Location:                                                                                                                                                                                                                                                               | <b>Latitude:</b> 31°55'05.78" <b>N Longitude:</b> 77°07'26.35" <b>E</b> |                                                                                                                   |  |  |
| Location                                                                                                                                                                                                                                                                | Altitude: 1128 m amsl Aspect:- All (sky facing)                         |                                                                                                                   |  |  |
| Road connectivity                                                                                                                                                                                                                                                       | Yes                                                                     |                                                                                                                   |  |  |
| Name of Forest Division:                                                                                                                                                                                                                                                | Kullu                                                                   |                                                                                                                   |  |  |
| Name of Forest Range:                                                                                                                                                                                                                                                   | Kullu                                                                   |                                                                                                                   |  |  |
| District                                                                                                                                                                                                                                                                | Kullu                                                                   |                                                                                                                   |  |  |
| <b>About The Nursery:</b> This Nursery is situated near District - head quarter of Kullu District. The site for the nry is very good. Gross area of nry. is 2.00 hac. and potential area is 1 hac. The Nry. has been developed under JICA Project with modern facility. |                                                                         |                                                                                                                   |  |  |
| Total Area (in Hectare)                                                                                                                                                                                                                                                 |                                                                         | 2.00                                                                                                              |  |  |
| Production Area                                                                                                                                                                                                                                                         |                                                                         | 1.00                                                                                                              |  |  |
| Facilities Land Area                                                                                                                                                                                                                                                    |                                                                         | -                                                                                                                 |  |  |
| Newly Created/Upgraded                                                                                                                                                                                                                                                  |                                                                         | Newly Created                                                                                                     |  |  |
| Area Before JICA Project Intervention                                                                                                                                                                                                                                   |                                                                         | -                                                                                                                 |  |  |
| Area Extended after JICA Project<br>Intervention                                                                                                                                                                                                                        |                                                                         | -                                                                                                                 |  |  |
| Activities Carried out/being carried in the nursery under JICA Project                                                                                                                                                                                                  |                                                                         | Many activities carried out such as Mali hut,<br>Water pump, Poly house, Vermi compost pit,<br>weeds compost pit. |  |  |
| Production Capacity                                                                                                                                                                                                                                                     |                                                                         | Plants/ seedlings                                                                                                 |  |  |
| Different Facilities created in the Nursery Under JICA Project (Area/capacity) to be mentioned                                                                                                                                                                          |                                                                         |                                                                                                                   |  |  |
| 1. Fence / Type (barbed wire fencing with RCC pillars), Bio fence, solar fence, others                                                                                                                                                                                  |                                                                         | Mesh wire fencing with angle iron fencepost                                                                       |  |  |
| 2. Office cum Mali hut                                                                                                                                                                                                                                                  |                                                                         | Yes                                                                                                               |  |  |
| 3. Weed Compost Pit                                                                                                                                                                                                                                                     |                                                                         | Yes                                                                                                               |  |  |
| 4. Vermicompost Pit                                                                                                                                                                                                                                                     |                                                                         | Yes                                                                                                               |  |  |

| 5. Root trainers and stands                   | Yes         |
|-----------------------------------------------|-------------|
| 6. Nursery inspection path                    | Yes         |
| 7. Nursery Gate                               | Yes (2 No.) |
| 8. Drying yard with seed treatment facilities | -           |
| 9. Hardening yard for root trainer seedling   | -           |
| 10. Composting Area                           | -           |
| 11. Number of nursery beds                    | -           |
| 12. Water Facility                            | Yes         |
| 13. Green House                               | -           |
| 14. Mist Chamber                              | -           |
| 15. Germination House                         | -           |
| 16. Shade House                               | Yes         |
| 17. Nursery equipments                        | Yes         |
| 18. Nursery Sign-board                        | Yes         |